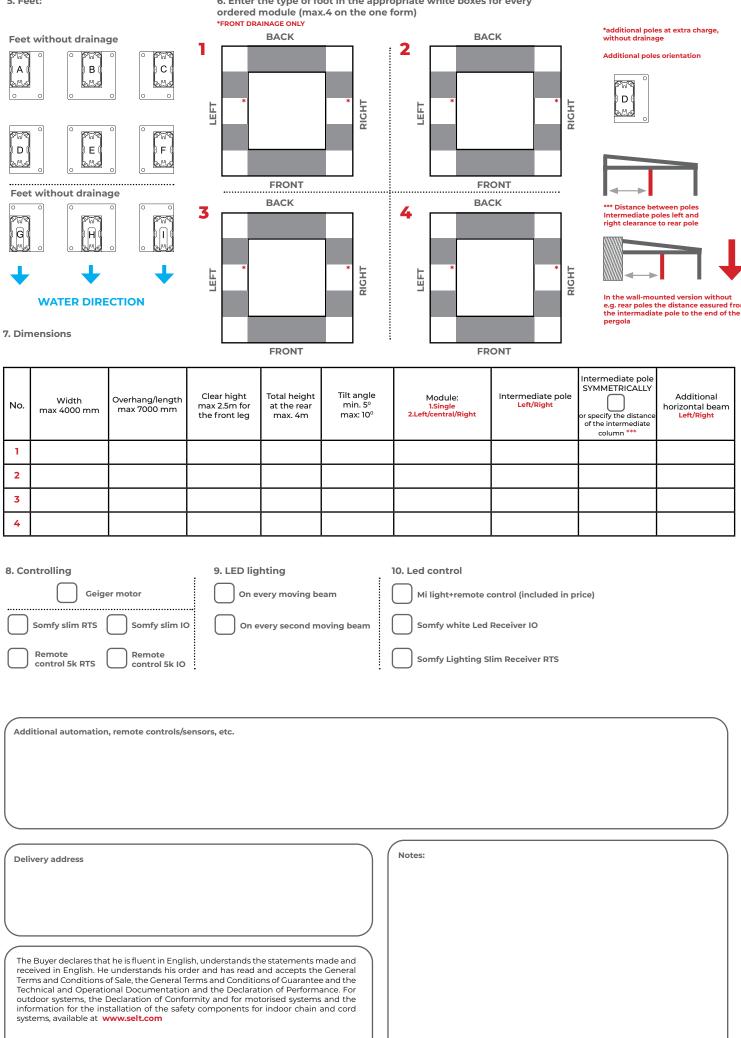

4. Sheathing

5. Feet:

### 6. Enter the type of foot in the appropriate white boxes for every ordered module (max.4 on the one form)

Date