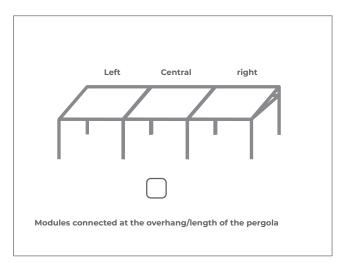

# Order form Pergola SOLID



#### 1. Variant of pergola





## 2. Is the product in modular version?





#### 3. Colours



| 4. Sheathing                         |                     |                      |                        |
|--------------------------------------|---------------------|----------------------|------------------------|
| Serge Ferrari<br>Precontraint Opaque |                     |                      |                        |
| 602N 8503<br>BLANC                   | 602N 50020<br>BEIGE | 702N 1285<br>ALUGREY | 702N 1284 ALU<br>WHITE |
|                                      |                     |                      |                        |
| Colour of the cover gasket           |                     |                      |                        |
| White                                | Grey                | Black                |                        |
|