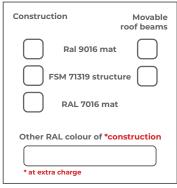

#### 3. Colours

| 4. Sheathing                         |                     |                      |                        |
|--------------------------------------|---------------------|----------------------|------------------------|
| Serge Ferrari<br>Precontraint Opaque |                     |                      |                        |
| 602N 8503<br>BLANC                   | 602N 50020<br>BEIGE | 702N 1285<br>ALUGREY | 702N 1284 ALU<br>WHITE |
|                                      |                     |                      |                        |
| Colour of the cover gasket           |                     |                      |                        |
| White                                | Grey                | Black                |                        |
|                                      |                     |                      |                        |