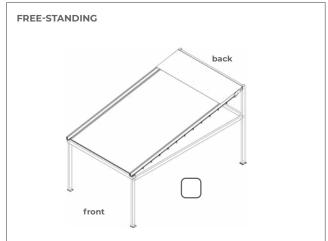

# Order form Pergola SOLID



#### 1. Variant of pergola





## 2. Is the product in modular version?





#### 3. Colours



| 4. Sheathing                         |                     |                      |                        |
|--------------------------------------|---------------------|----------------------|------------------------|
| Serge Ferrari<br>Precontraint Opaque |                     |                      |                        |
| 602N 8503<br>BLANC                   | 602N 50020<br>BEIGE | 702N 1285<br>ALUGREY | 702N 1284 ALU<br>WHITE |
|                                      |                     |                      |                        |
| Colour of the cover gasket           |                     |                      |                        |
| White                                | Grey                | Bl