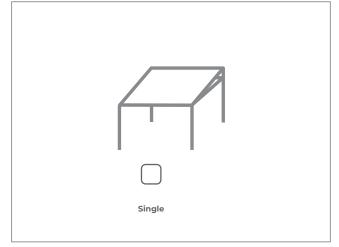

# Order form Pergola SOLID



#### 1. Variant of pergola





## 2. Is the product in modular version?





#### 3. Colours



| 4. Sheathing                         |                     |                      |                        |
|--------------------------------------|---------------------|----------------------|------------------------|
| Serge Ferrari<br>Precontraint Opaque |                     |                      |                        |
| 602N 8503<br>BLANC                   | 602N 50020<br>BEIGE | 702N 1285<br>ALUGREY | 702N 1284 ALU<br>WHITE |
|                                      |                     |                      |                        |
| Colour of the cover gasket           |                     |                      |                        |
| White                                | Grey                | Black                |                        |