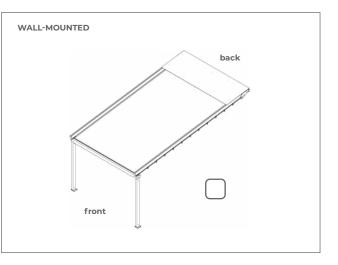

# Order form Pergola SOLID



#### 1. Variant of pergola





## 2. Is the product in modular version?





#### 3. Colours



| 4. Sheathing                         |                     |                      |                        |
|--------------------------------------|---------------------|----------------------|------------------------|
| Serge Ferrari<br>Precontraint Opaque |                     |                      |                        |
| 602N 8503<br>BLANC                   | 602N 50020<br>BEIGE | 702N 1285<br>ALUGREY | 702N 1284 ALU<br>WHITE |
|                                      |                     |                      |                        |
| Colour of the cover gasket           |                     |                      |                        |
| White                                | Grey                | Blac